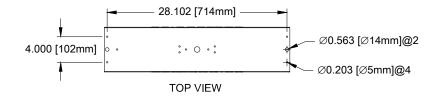

#### NOTES:

ON INTERNAL HINGES

- 1. MOUNTING HARDWARE IS NOT PROVIDED.
- 2. FOR PORTABLE BACKSTOPS, CONTACT THE BACKSTOP MANUFACTURER FOR MOUNTING HARDWARE.

| WEIGHTS         |                |  |  |  |
|-----------------|----------------|--|--|--|
| SHIPPING WEIGHT | MOUNTING WEIGH |  |  |  |
| 60 LBS (27 KG)  | 50 LBS (23 KG) |  |  |  |