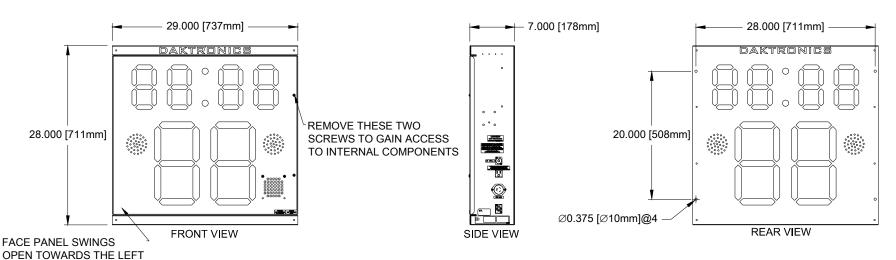

| POWER (120 VAC)*   | UNCRATED WEIGHT | DIMENSIONS                                             |
|--------------------|-----------------|--------------------------------------------------------|
| 110 Watts, 1.0 Amp | 50 lb (23 kg)   | 2'-4" H x 2'-5" W x 7" D<br>(711 mm x 737 mm x 178 mm) |

#### CONSTRUCTION

Durable, lightweight aluminum Tuff Sport® cabinet withstands high-velocity impact from air-filled sports balls without the need for protective screens.