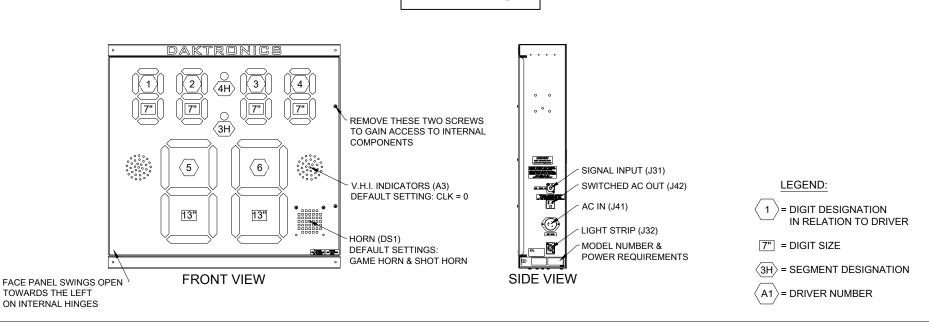

#### **DIGITS & INDICATORS**

- Game clock digits are 7" (178 mm) high. Shot clock digits are 13" (330 mm) high. End-of-period indicators are 3" (76 mm) in diameter
- Game clock digits are amber. Shot clock digits and end-of-period indicators are red.
- Timer features PanaView<sup>®</sup> LED digit technology.

#### **HORN**

An internal horn sounds automatically when shot clock counts down to zero with a sound that is distinctly different from that of the game-clock horn.

#### COMPONENT LOCATIONS:

#### NOTES:

- 1. A3 BOARD CAPABILITIES ARE GAME HORN, SHOT HORN, CLK = STOP, CLK = 0. J32/J42 (TOGETHER), & HORN CAN BE SET TO DIFFERENT VALUES IF REQUIRED.
- 2. TO CHANGE DEFAULT FUNCTION OF HORN, **ENABLE OTHER SEGMENTS. OR CHANGE LIGHT** STRIP OPTIONS, REFER TO DWG A-179151.