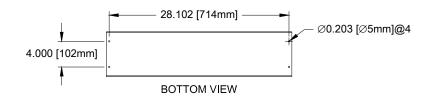

| POWER (120 VAC)*   | UNCRATED WEIGHT | DIMENSIONS                                             |
|--------------------|-----------------|--------------------------------------------------------|
| 110 Watts, 1.0 Amp | 50 lb (23 kg)   | 2'-4" H x 2'-5" W x 7" D<br>(711 mm x 737 mm x 178 mm) |

#### NOTES:

ON INTERNAL HINGES

- 1. MOUNTING HARDWARE IS NOT PROVIDED.
- 2. FOR PORTABLE BACKSTOPS, CONTACT THE BACKSTOP MANUFACTURER FOR MOUNTING HARDWARE.

| WEIGHTS         |                |  |  |  |
|-----------------|----------------|--|--|--|
| SHIPPING WEIGHT | MOUNTING WEIGH |  |  |  |
| 60 LBS (27 KG)  | 50 LBS (23 KG) |  |  |  |