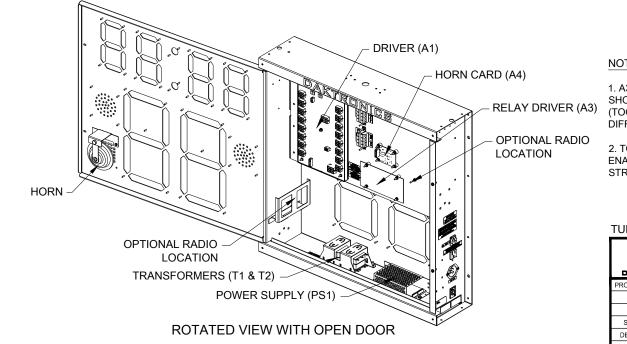

#### **GENERAL INFORMATION**

Timer provides game and shot clock timing capabilities. 100% solid state electronics are housed in an all aluminum cabinet. Timer arrives at the site fully assembled. Mounting hardware not included. Specifications and pricing are subject to change without notice.

#### COMPONENT LOCATIONS:

#### NOTES:

- 1. A3 BOARD CAPABILITIES ARE GAME HORN, SHOT HORN, CLK = STOP, CLK = 0. J32/J42 (TOGETHER), & HORN CAN BE SET TO DIFFERENT VALUES IF REQUIRED.
- 2. TO CHANGE DEFAULT FUNCTION OF HORN, **ENABLE OTHER SEGMENTS. OR CHANGE LIGHT** STRIP OPTIONS, REFER TO DWG A-179151.