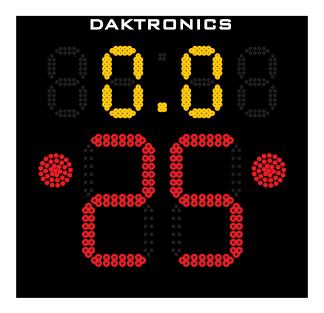

## **DAKTRONICS BB-2131 PRODUCT SPECIFICATIONS**

This indoor two-sided LED basketball game clock and shot clock timer displays game time to 99:59 and shot times up to a value of 99 seconds. It can also count down from any preset time between 0 and 99 seconds. During the last minute of the period, game time is displayed to 1/10 of a second. Two circular LED clusters indicate end of period. A hand-held start/stop/reset switch is included with purchase.

#### **DIGITS & INDICATORS**

- Game clock digits are 7" (178 mm) high. Shot clock digits are 13" (330 mm) high. End-of-period indicators are 3" (76 mm) in diameter
- Game clock digits are amber. Shot clock digits and end-of-period indicators are red.
- Timer features PanaView<sup>®</sup> LED digit technology.