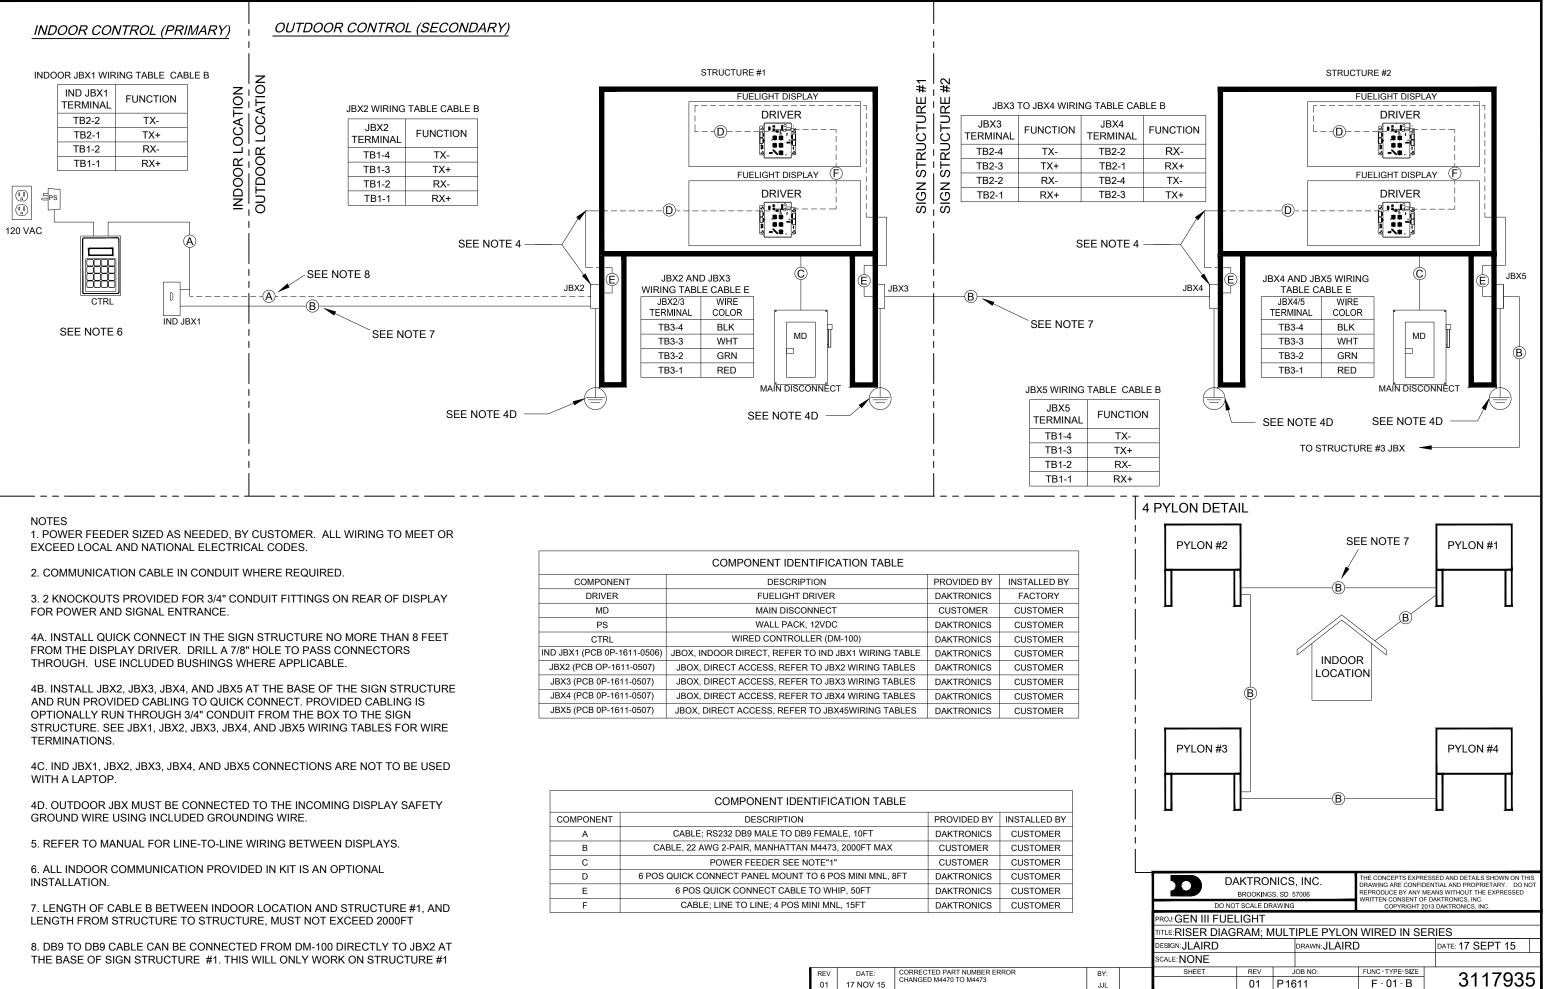

| COMPONENT IDENTIFICATION TABLE |                                                     |             |              |  |
|--------------------------------|-----------------------------------------------------|-------------|--------------|--|
| COMPONENT                      | DESCRIPTION                                         | PROVIDED BY | INSTALLED BY |  |
| DRIVER                         | FUELIGHT DRIVER                                     | DAKTRONICS  | FACTORY      |  |
| MD                             | MAIN DISCONNECT                                     | CUSTOMER    | CUSTOMER     |  |
| PS                             | WALL PACK, 12VDC                                    | DAKTRONICS  | CUSTOMER     |  |
| CTRL                           | WIRED CONTROLLER (DM-100)                           | DAKTRONICS  | CUSTOMER     |  |
| IND JBX1 (PCB 0P-1611-0506)    | JBOX, INDOOR DIRECT, REFER TO IND JBX1 WIRING TABLE | DAKTRONICS  | CUSTOMER     |  |
| JBX2 (PCB OP-1611-0507)        | JBOX, DIRECT ACCESS, REFER TO JBX2 WIRING TABLES    | DAKTRONICS  | CUSTOMER     |  |
| JBX3 (PCB 0P-1611-0507)        | JBOX, DIRECT ACCESS, REFER TO JBX3 WIRING TABLES    | DAKTRONICS  | CUSTOMER     |  |
| JBX4 (PCB 0P-1611-0507)        | JBOX, DIRECT ACCESS, REFER TO JBX4 WIRING TABLES    | DAKTRONICS  | CUSTOMER     |  |
| JBX5 (PCB 0P-1611-0507)        | JBOX, DIRECT ACCESS, REFER TO JBX45WIRING TABLES    | DAKTRONICS  | CUSTOMER     |  |

| COMPONENT IDENTIFICATION TABLE |                                                        |             |              |  |  |
|--------------------------------|--------------------------------------------------------|-------------|--------------|--|--|
| COMPONENT                      | DESCRIPTION                                            | PROVIDED BY | INSTALLED BY |  |  |
| A                              | CABLE; RS232 DB9 MALE TO DB9 FEMALE, 10FT              | DAKTRONICS  | CUSTOMER     |  |  |
| В                              | CABLE, 22 AWG 2-PAIR, MANHATTAN M4473, 2000FT MAX      | CUSTOMER    | CUSTOMER     |  |  |
| С                              | POWER FEEDER SEE NOTE"1"                               | CUSTOMER    | CUSTOMER     |  |  |
| D                              | 6 POS QUICK CONNECT PANEL MOUNT TO 6 POS MINI MNL, 8FT | DAKTRONICS  | CUSTOMER     |  |  |
| E                              | 6 POS QUICK CONNECT CABLE TO WHIP, 50FT                | DAKTRONICS  | CUSTOMER     |  |  |
| F                              | CABLE; LINE TO LINE; 4 POS MINI MNL, 15FT              | DAKTRONICS  | CUSTOMER     |  |  |